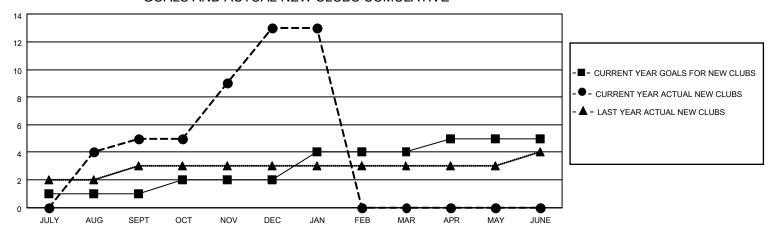

## GOALS AND ACTUAL NEW CLUBS CUMULATIVE

## MONTHLY MEMBERSHIP PROGRESS REPORT

LOCATION INDIA District 322C2 Results as of: 1/31/2021

| Clubs         |               |             |               | Members               |                         |                         |                                                    |  |
|---------------|---------------|-------------|---------------|-----------------------|-------------------------|-------------------------|----------------------------------------------------|--|
|               | RESULTS FOR   | R 2020-2021 |               | RESULTS FOR 2020-2021 |                         |                         |                                                    |  |
| QUARTER       | NEW CLUB GOAL | NEW CLUBS   | DROPPED CLUBS | QUARTER ME            | MBER GROWTH NET<br>GOAL | MEMBER GROWTH<br>ACTUAL | DROPPED<br>MEMBERS ACTUAL<br>(including transfers) |  |
| JULY/AUG/SEPT | 1             | 5           | 0             | JULY/AUG/SEPT         | 100                     | 305                     | 37                                                 |  |
| OCT/NOV/DEC   | 1             | 8           | 0             | OCT/NOV/DEC           | 130                     | 298                     | 72                                                 |  |
| JAN/FEB/MAR   | 2             | 0           | 0             | JAN/FEB/MAR           | 90                      | 2                       | 4                                                  |  |
| APR/MAY/JUNE  | 1             | 0           | 0             | APR/MAY/JUNE          | 20                      | 0                       | 0                                                  |  |