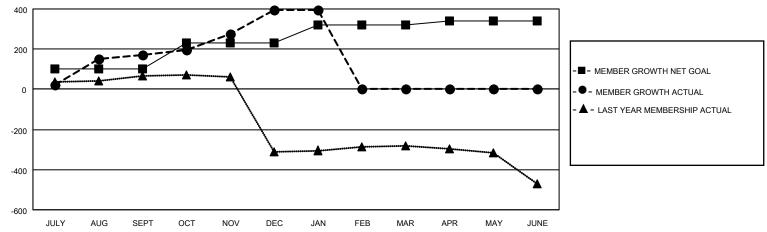

## GOALS AND ACTUAL MEMBERS CUMULATIVE

| DROPPED CLUBS: 0           |     | 45 CLUBS OF 62 ADDED 1 OR MORE | GENDER DISTRIBUTION             |                |       |
|----------------------------|-----|--------------------------------|---------------------------------|----------------|-------|
|                            |     | NEW MEMBERS                    | MALE                            | 1,646 (66.08%) |       |
|                            |     |                                | FEMALE                          | 845 (33.92%)   |       |
| DROPPED MEMBERS            |     |                                |                                 | , ,            |       |
| DECEASED                   | 10  | CLICK HERE FOR CUMULATIVE      | TOTAL FAMILY UNIT MEMBERS       |                | 2,132 |
| CLUB CANCELLED 0 OTHER 103 |     | MEMBERSHIP DATA                |                                 |                |       |
|                            |     |                                | FAMILY MEMBERS PAYING HALF DUES |                | 1,413 |
| TOTAL                      | 113 |                                | 0000                            |                |       |

## MONTHLY MEMBERSHIP PROGRESS REPORT

LOCATION INDIA District 322C2 Results as of: 1/31/2021

| Clubs         |               |             |               | Members               |                         |                         |                                                    |  |
|---------------|---------------|-------------|---------------|-----------------------|-------------------------|-------------------------|----------------------------------------------------|--|
|               | RESULTS FOR   | R 2020-2021 |               | RESULTS FOR 2020-2021 |                         |                         |                                                    |  |
| QUARTER       | NEW CLUB GOAL | NEW CLUBS   | DROPPED CLUBS | QUARTER ME            | MBER GROWTH NET<br>GOAL | MEMBER GROWTH<br>ACTUAL | DROPPED<br>MEMBERS ACTUAL<br>(including transfers) |  |
| JULY/AUG/SEPT | 1             | 5           | 0             | JULY/AUG/SEPT         | 100                     | 305                     | 37                                                 |  |
| OCT/NOV/DEC   | 1             | 8           | 0             | OCT/NOV/DEC           | 130                     | 298                     | 72                                                 |  |
| JAN/FEB/MAR   | 2             | 0           | 0             | JAN/FEB/MAR           | 90                      | 2                       | 4                                                  |  |
| APR/MAY/JUNE  | 1             | 0           | 0             | APR/MAY/JUNE          | 20                      | 0                       | 0                                                  |  |